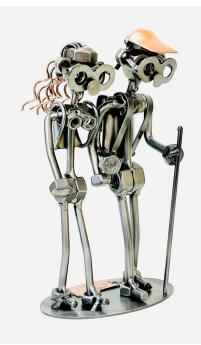

Item no.: 374192 118 - Figure - Wanderer couple

Item no.: 374192 shipping weight: 0.80 kg Manufacturer: Hinz & Kunst

## Product Description

The original screw figures and metal figurines are lovingly handcrafted and make an ideal gift for all sports enthusiasts. This sports screw figure is a special gift for hikers and walkers. The glasses worn by each screw figure are a common thread running through the entire repertoire of screw figures as a special trademark of the artist Günter Scholz. A great gift idea, whether for a birthday, as a token of love, for a name day, as a Christmas present, as a thank you or simply as a gift for guests. Detail- Material: Metal- Motif: Wanderer couple