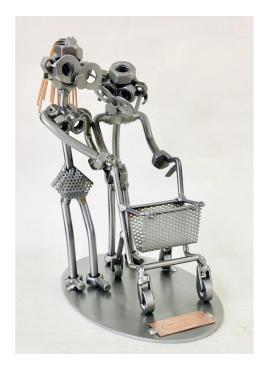

## 325 - Figure - Elderly care

## Product Description

Hinz und Kunst - "Elderly Care" figurineThe original screw figures and metal figurines are lovingly handcrafted and make an ideal gift for all professions. This professional screw figure is a special gift for the care of the elderly or nursing professions. The glasses worn by each screw figure are a common thread running through the entire repertoire of screw figures as a special trademark of the artist Günter Scholz. A great gift idea, whether for a birthday, as a token of love, for a name day, as a Christmas present or simply as a gift for guests.

Detail- Material: Metal- Motif: Elderly care

**Specifications** 

Scan this QR code to view the product All details, up-to-date prices and availability