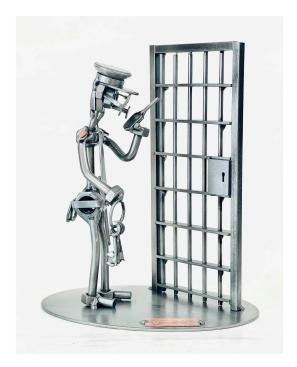

## 636 - Figure - Prison Officer

## Product Description

Hinz und Kunst - "Prison Officer" figurineThe original screw figures and metal figurines are lovingly handcrafted and make an ideal gift for all professions. This professional screw figure is a special gift for police officers and security services. The glasses that every screw figure wears are a common thread running through the entire repertoire of screw figures as a special trademark of the artist Günter Scholz. A great gift idea, whether for a birthday, as a token of love, for a name day, as a Christmas present, as a thank you or simply as a gift for guests.

Detail- Material: Metal- Motif: Prison office

Specifications

Scan this QR code to view the product All details, up-to-date prices and availability