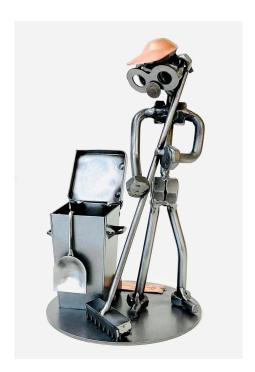

## 643 - Figure - Caretaker

## Product Description

Hinz und Kunst - Figurine "Janitor"The original screw figures andmetal figurines are lovingly handcrafted and make an ideal gift forall professions. this professional screw figure is a special giftfor caretakers and cleaners. The glasses, which each screw figure wears, are a special trademark of the artist Günter Scholz and run like a red thread through the entire repertoire of screw figures.a great gift idea, whether for a birthday, as a token of love, for a name day, as a Christmas present, as a thank you or simply as a gift for guests.

Detail- Material: Metal- Motif: Janitor

Specifications

Scan this QR code to view the product All details, up-to-date

All details, up-to-date prices and availability