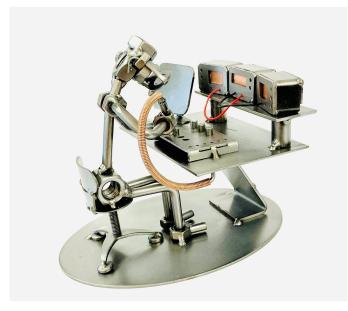

## Item no.: 374200 645 - Figure- Electrical technician

40,<sup>52 EUR</sup>

Item no.: 374200 shipping weight: 0.80 kg Manufacturer: Hinz & Kunst

## Product Description

Hinz und Kunst - Figurine "Electrical Technician" The original screw figures andmetal figurines are lovingly handcrafted and make an ideal gift forall professions.this professional screw figure is a special gift forelectricians and electrical technicians. The glasses that each screw figure wearsare a common thread running through the entire repertoire of screw figures a special trademark of the artist Günter Scholz.A great gift idea, whether for a birthday, as a token of love, for a name day, as a Christmas present, as a thank you orsimply as a gift for guests.

Detail- Material: Metal- Motif: Electrician

Specifications

Scan this QR code to view the product All details, up-to-date prices and availability