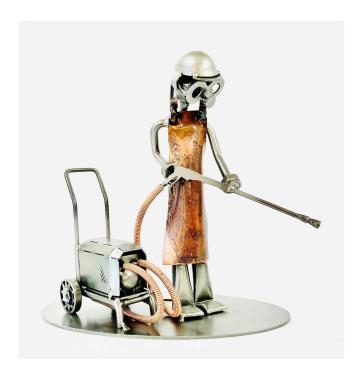

## 648 - Figure - High pressure cleaner

## Product Description

Hinz und Kunst - Figurine "High-pressure cleaner" The original screw figures and metal figurines are lovingly handcrafted and make an ideal gift forall professional groups. this professional screw figure is a special gift forcleaning companies and cleaning services. The glasses that each screw figure wearsare a common thread running through the entire repertoire of screw figuresas a special trademark of the artist Günter Scholz. a great gift idea, whether for a birthday, as a token of love, for a name day, as a Christmas present, as a thank you or simply as a gift for guests.

Detail- Material: Metal- Motif: High-pressure cleaner

Specifications

Scan this QR code to view the product All details, up-to-date prices and availability