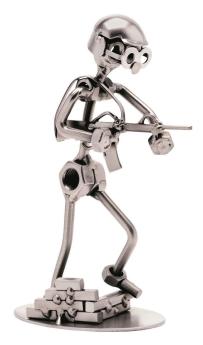

No.: 374205 074 - Figure - Soldier

Item no.: 374205 shipping weight: 0.80 kg Manufacturer: Hinz & Kunst

## Product Description

Hinz und Kunst - "Soldier" figurineThe original screw figures andmetal figurines are lovingly handcrafted and make an ideal gift forall professions. This professional screw figure isa special gift forsoldiers and military fans. The glasses that each screw figure wearsare a common thread running through the entire repertoire of screw figuresas a special trademark of the artist Günter Scholz. A great gift idea, whether for a birthday, as a token of love, for a name day, as a Christmas present, as a thank you orsimply as a gift for guests. Detail- Material: Metal- Motif: Soldier