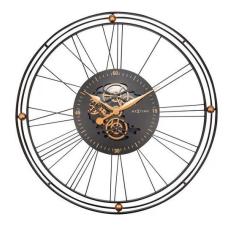

## 3260GO - Wall Clock "Roman Gear Clock XXL", Metal, Black/Copper, 90.5 cm

270,91 EUR

Item no.: 348090 shipping weight: 4.00 kg Manufacturer: NEXTIME

## Product Description

Wall Clock "Roman Gear Clock XXL", Metal, Black/Copper, 90.5 cm

The NeXtime "Roman Gear Clock XXL" oversized (90.5 cm) black metal gear clock with classic roman numbers brings an industrial style into your home. The stunning real moving gears matches perfectly with the romantic style hands. This open-faced design is a perfect addition to your room. The moving gears are separately controlled from the clock and can be easily switched off. This large clock is available in Silver or Copper and runs on 3x AA batteries (not included).

- Material: Metal
- Color: Black/Copper
- Clock type: Wall clock
  Size: Ø 90.5 cm
- Battery type: 3x AA battery, not included
  Movement: Quartz movement