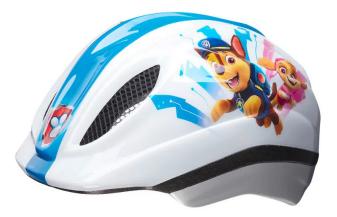

## Item no.: 331172 13304109234 - Children's bicycle helmet Meggy II Original M Paw Patrol

Item no.: 331172 shipping weight: 0.30 kg Manufacturer: KED Helmsysteme

## Product Description

Children's bicycle helmet Meggy II Original M Paw Patrol

There can be no doubt that the helmet is by far the most important part of a cyclists equipment. Reason enough to concentrate on one central task: developing and producing optimal head protection systems.

Kids bike helmet with maxSHELL(R) technology, QUICKSAFE(R) size adjustment system with with dual LED rear light, Insect net and 8 ventilation openings.

- Size: M (52 58 cm)

- Colour: white, blue
  Weight: 280 g
  Certificated according EN 1078