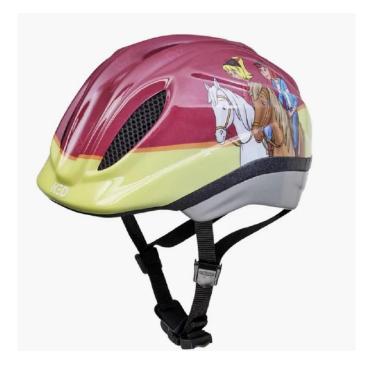

## 13304109272 - Meggy II Originals S Bibi & Tina red green

**30**,70 EUR

Item no.: 352802 shipping weight: 0.30 kg Manufacturer: KED Helmsysteme

## Product Description

A strong riding duo!

Bibi and Tina, two cheerful, outgoing teenagers, are inseparable friends and enthusiastic riders. As often as possible, Bibi visits her friend at Martin's Farm. Here they both help Tina's mother. Mrs Martin doesn't like the fact that Bibi can do witchcraft. So Bibi is only allowed to use her witchcraft in emergencies at the riding stables. Sometimes she interprets the term "emergency" more generously. You don't need witchcraft for your safety on the bike, but the Meggy II Original. The helmet has many highlights, including a Quicksafe frame system with double flashing light, reflector, latch lock with chin pad, insect protection mesh and 5 ventilation openings.