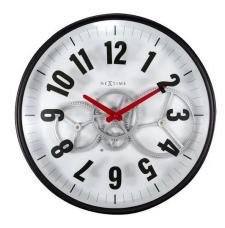

## 3259WI - Wall Clock "Modern Gear Clock", Plastic, White, 36 cm

65,<sup>35</sup> EUR

Item no.: 349326 shipping weight: 2.40 kg Manufacturer: NEXTIME

## Product Description

Wall Clock "Modern Gear Clock", Plastic, White, 36 cm

The NeXtime "Modern Gear Clock" (36 cm) gives a twist on the classic design through the combination of modern red hands, a clear index and real moving gears. Don't like the movement? No problem, the moving gears are separately controlled and can be easily switched off. This wall clock is available in black or white and works on 3x AA batteries (not included).

- Material: Plastic
- Color: White
- Clock type: Wall clockSize: 36 cm
- Battery type: 3x AA batteries, not included