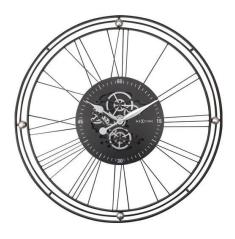

## 3260ZI - Wall Clock "Roman Gear Clock XXL", Metal, Black/Silver, 90.5 cm

## Product Description

Wall Clock "Roman Gear Clock XXL", Metal, Black/Silver, 90.5 cm

The NeXtime "Roman Gear Clock XXL" oversized (90.5 cm) black metal gear clock with classic roman numbers brings an industrial style into your home. The stunning real moving gears matches perfectly with the romantic style hands. This open-faced design is a perfect addition to your room. The moving gears are separately controlled from the clock and can be easily switched off. This large clock is available in Silver or Copper and runs on 3x AA batteries (not included).