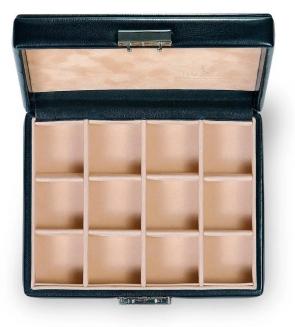

## Product Description

Lockable box from SACHER for clear storage of collector's items and jewellery. Extremely durable, available in various sizes and flat design also suitable for safes. Italian chic and classic modernity characterise the style of the New Classic collection from SACHER.

Product details- Material: nappa look - imitation leather in a classy nappa look with a soft feel- Colour: black- Dimensions: 15.5 x 12.5 x 4.5 cmFeatures- 12 compartments / compartment dimensions approx. 35 x 35 mm- lockable lock- 100% handmade in Germany