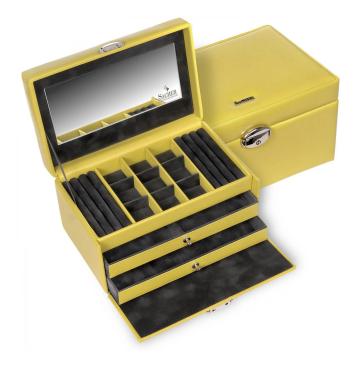

## Product Description

Our jewellery box is the perfect solution for storing your valuable jewellery safely and stylishly. This compact jewellery box offers enough space for many types of jewellery, such as rings, earnings, etc. With its elegant design and durable materials, it is a practical and aesthetic addition to your jewellery collection. Fancy some trendy colours? There's something for everyone in the Coloranti collection. These colours will put you in a good mood.

Product details- material: nappa look - high-quality Italian imitation leather in nappa look with a super-soft feel- colour: lemon- dimensions: 22 x 14 x 11.5 cmFeatures- with 2 ring cushions- 2 spacious drawers, 1 of which is divided- 9 small compartments (approx. 35 x 35 mm)- lockable lock- large mirror- 100% handmade in Germany