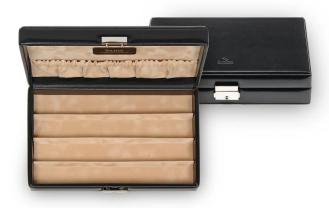

## Product Description

Lockable box from SACHER for clear storage of collector's items and jewellery. Extremely durable, available in various sizes and flat design also suitable for safes. Italian chic and classic modernity characterise the style of the New Classic collection from SACHER.

Product details- Material: leather - fine Italian genuine leather- Colour: black- Dimensions: 24 x 15.5 x 5.5 cmFeatures- 4 compartments, dimensions approx. 23 x 3.5 cm- lockable lock- 100% handmade in Germany