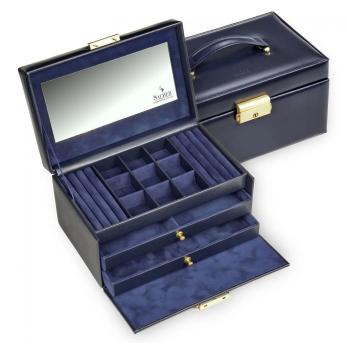

## Product Description

Our luxurious jewellery case is the ideal solution for storing your precious jewellery safely and stylishly. This exquisitely designed jewellery case perfectly combines aesthetics and functionality to protect your jewellery collection while providing easy access to your favourite pieces. Humans have always had a special relationship with the sea and the colour blue. The ACURO collection picks up on this longing. The fine leather in navy (navy blue) in harmony with the dark blue velour velvet on the inside lend the models a natural elegance. The lock and handles have a matching golden look.

Product details- Material: leather - fine Italian genuine leather- Colour: navy- Dimensions: 22 x 14 x 11.5 cmFeatures- with 2 ring pads- 2 spacious drawers, 1 of which is divided- 9 small compartments (approx. 35 x 35 mm)- lockable lock- large mirror- with elegant, sturdy carrying handle- 100% handmade in Germany