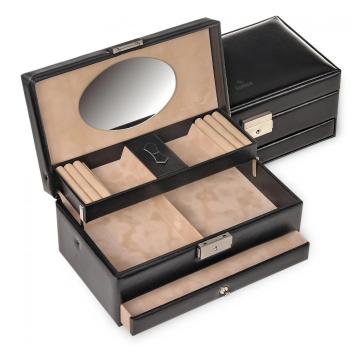

## Product Description

Our luxurious jewellery case is the ideal solution for storing your precious jewellery safely and stylishly. This exquisitely designed jewellery case perfectly combines aesthetics and functionality to protect your jewellery collection while providing easy access to your favourite pieces. Italian chic and classic modernity characterise the style of the New Classic collection from SACHER.

Product details- material: nappa look - imitation leather in a classy nappa look with a soft feel- colour: black- dimensions: 24 x 14 x 10.5 cmFeatures- with 2 ring pads- spacious drawer- lockable lock- automatic compartment (self-lifting)- compartment with separate removable lid- mirror in lid- 100% handmade in Germany