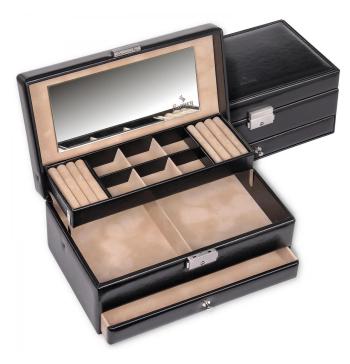

## Product Description

Our luxurious jewellery case is the ideal solution for storing your precious jewellery safely and stylishly. This exquisitely designed jewellery case perfectly combines aesthetics and functionality to protect your jewellery collection while providing easy access to your favourite pieces. Italian chic and classic modernity characterise the style of the New Classic collection from SACHER.

Product details- Material: nappa look - imitation leather in a classy nappa look with a soft feel- Colour: black- Dimensions: 24 x 14 x 10.5 cmFeatures- with 2 ring cushions- spacious drawer- lockable lock- large mirror in the lid- 6 small compartments in the automatic compartment- 100% handmade in Germany