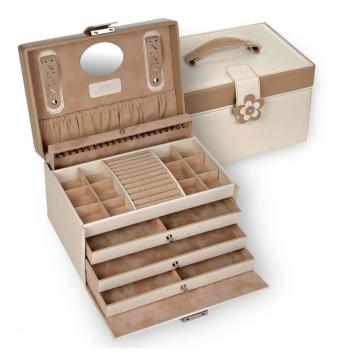

## Product Description

Large jewellery case for clear jewellery storage from the SACHER manufactory. Finally store jewellery safely in one place.Delicate tones in cream and beige characterise the feminine style of Bella Fiore. The small box decorated with floral accessories is a real eye-catcher.

Product details- material: nappa look - high-quality Italian imitation leather in nappa look with a super-soft feel- colour: cream- dimensions: 26.5 x 18.5 x 16 cmFeatures- with floral accessories on decorative flap- large ring pad- 12 small compartments- 3 spacious drawers, 2 of which are divided- 1 removable chain compartment with hook strip- lockable lock- 2 jewellery straps in the lid- sewn-in pocket- mirror i