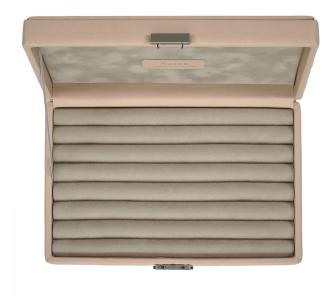

## Product Description

Lockable box from SACHER for clear storage of collector's items and jewellery. Extremely durable, available in various sizes and flat design also suitable for safes. The Pastello collection from SACHER can be characterised by its delicate pastel shades. Tone on tone is the motto. The interior is perfectly matched to the outer material. Soft imitation leather with a fine grain and soft velour for gentle storage of jewellery. Product details- Material: Leather: fine Italian full-grain cowhide in matt with a soft feel- Colour: rosé- Dimensions: 24 x 15.5 x 5.5 cmFeatures- Lockable lock- 7 large ring padding strips- 100% handmade in Germany