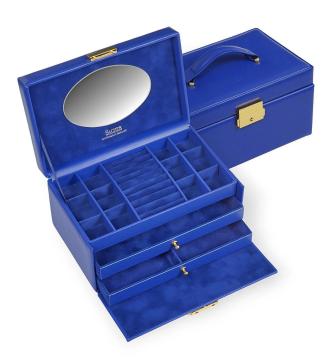

## Product Description

Our luxurious jewellery case is the ideal solution for storing your precious jewellery safely and stylishly. This exquisitely designed jewellery case perfectly combines aesthetics and functionality to protect your jewellery collection while providing easy access to your favourite pieces. Immerse yourself in a world of vibrancy and expressiveness with our COLISIMO collection of jewellery cases in intense shades of pink, purple and blue! These fascinating storage solutions not only stand out for their functionality, but also act as real eye-catchers that showcase your precious jewellery in style.

Product details- material: leather - fine Italian genuine leather in matt with a soft feel- colour: blue- dimensions: 22 x 14 x 11.5 cmFeatures- with a large ring cushion- 2 spacious drawers, 1 of which is divided- 12 small compartments (approx. 35 x 35 mm)- lockable lock- large mirror- with elegant, robust carrying handle- 100% handmade in Germany