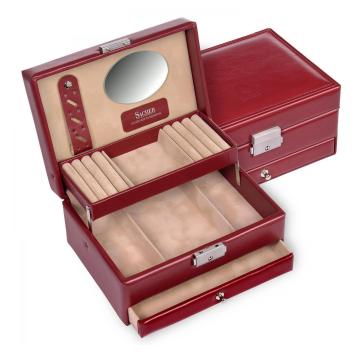

## Product Description

Our luxurious jewellery case is the ideal solution for storing your precious jewellery safely and stylishly. This exquisitely designed jewellery case perfectly combines aesthetics and functionality to protect your jewellery collection while providing easy access to your favourite pieces. Italian chic and classic modernity characterise the style of the New Classic collection from SACHER.

Product details- Material: Nappa look: imitation leather in a classy nappa look with a soft feel- Colour: red- Dimensions: 19 x 14 x 9.5 cmFeatures- with 2 ring pads- large drawer-lockable lock- jewellery band in the lid- automatic compartment (self-lifting)- 3 divided compartments- mirror in the lid- 100% handmade in Germany