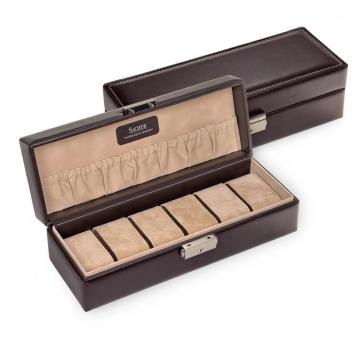

## Product Description

Watch box from SACHER for the organised storage of watches. Finely crafted, high quality and extremely durable. Italian chic and classic modernity characterise the style of the New Classic collection from SACHER.

Product details- Material: Nappa look: imitation leather in a classy nappa look with a soft feel- Colour: mocha- Dimensions: 29 x 10 x 8 cmFeatures- For 6 watches- 6 high-quality, spring-loaded watch clips- Lockable lock- 100% handmade in Germany