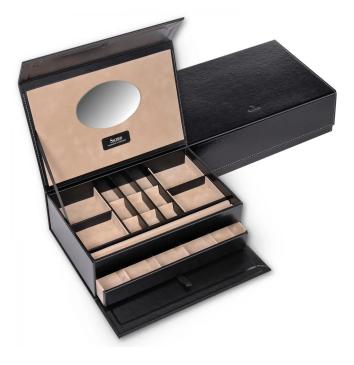

## Product Description

Our jewellery box is the perfect solution for storing your valuable jewellery safely and stylishly. This compact jewellery box offers enough space for many types of jewellery, such as rings, earrings, etc. With its elegant design and durable materials, it is a practical and aesthetic addition to your jewellery collection. Italian chic and classic modernity characterise the style of the New Classic collection from SACHER.

Product details- Material: Nappa look: imitation leather in a classy nappa look with a soft feel- Colour: black- Dimensions: 30 x 20 x 10 cmFeatures- modern design- with magnetic closure- drawer divided into 5 compartments 9 small compartments for ear jewellery- 4 large and one long compartment- quilted look inside and out- 100% handmade in Germany