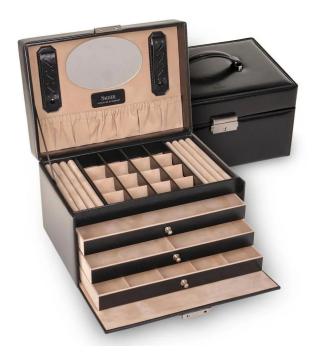

## Product Description

Large jewellery case for clear jewellery storage from the SACHER manufactory. Finally store jewellery safely in one place. Italian chic and classic modernity characterise the style of the New Classic collection from SACHER.

Product details- Material: nappa look - imitation leather in a classy nappa look with a soft feel- Colour: black- Dimensions: 27 x 18 x 16 cmFeatures- 2 jewellery straps- sewn-in pocket- large mirror- 16 compartments, approx. 35 x 35 mm- 2 ring pads- 3 drawers, differently divided- lockable lock- with elegant, robust carrying handle- 100% handmade in Germany