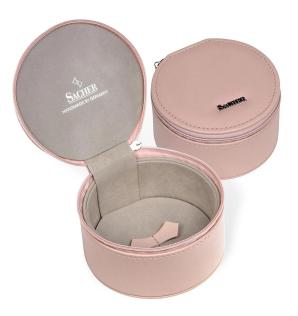

## Product Description

Our elegant jewellery box offers stylish storage for your valuable pieces of jewellery. It is ideal for storing your jewellery. The slim design makes it easy to store and is perfect for travelling. The soft inner padding protects your jewellery from scratches. A practical and beautiful accessory for jewellery lovers. Organise your collection in style with this jewellery box from SACHER. The Pastello collection from SACHER is characterised by delicate pastel shades. Tone on tone is the motto. The interior is perfectly matched to the outer material. Soft imitation leather with a fine grain and soft velour for gentle storage of jewellery.

Product details- Material: leather - fine Italian full-grain cowhide in matt with a soft feel- Colour: rosé- Dimensions: 10 x 10 x 5.5 cmFeatures- round jewellery box with zip- sewn-on protective cover with flap- 100% handmade in Germany