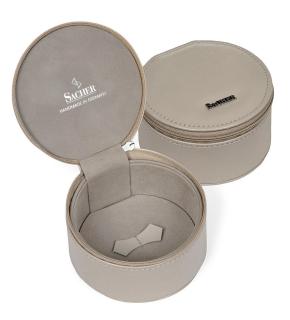

## Product Description

Our elegant jewellery box offers stylish storage for your valuable pieces of jewellery. It is ideal for storing your jewellery. The slim design makes it easy to store and is perfect for travelling. The soft inner padding protects your jewellery from scratches. A practical and beautiful accessory for jewellery lovers. Organise your collection in style now in this jewellery box from SACHER.ELEGANCE - Discover the collection, which impresses with its elegant design, high-quality Italian full-grain cowhide and the finest craftsmanship. The jewellery boxes are available in the elegant colours sand and ivory and the interior has been colour-coordinated to match. The perfect combination of elegance and modernity makes these boxes a real eye-catcher in any room.

Product details- Material: leather - fine Italian genuine leather in matt with a soft feel- Colour: sand- Dimensions: 10 x 10 x 5.5 cmFeatures- round jewellery box with zip- sewn-on protective cover with flap- 100% handmade in Germany