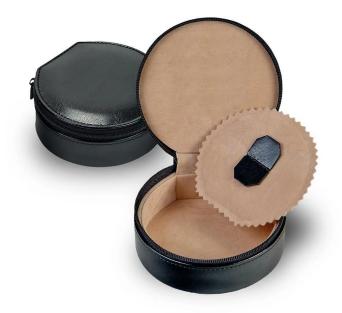

## Product Description

Our elegant jewellery box offers stylish storage for your valuable pieces of jewellery. It is ideal for storing your jewellery. The slim design makes it easy to store and is perfect for travelling. The soft inner padding protects your jewellery from scratches. A practical and beautiful accessory for jewellery lovers. Organise your collection in style with this jewellery box from SACHER. The models in the Standard collection are classic and chic.

Product details- Material: nappa look - imitation leather in a classy nappa look with a soft feel- Colour: black- Dimensions: 11 x 11 x 5 cmFeatures- hard-wearing- ideal for on the gowith zip and protective cover