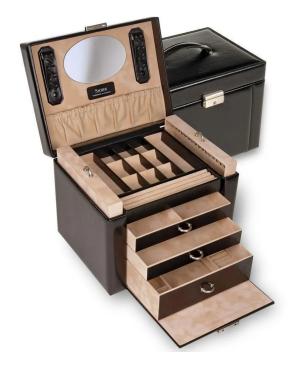

## Product Description

Large jewellery case for clear jewellery storage from the SACHER manufactory. Finally store jewellery safely in one place. Italian chic and classic modernity characterise the style of the New Classic collection from SACHER.

Product details- material: nappa look - imitation leather in a classy nappa look with a soft feel- colour: black- dimensions: 26.5 x 20 x 21 cmFeatures- sewn-in pocket- lockable lock-ring pad- 2 large compartments and 9 small compartments- 2 drawers (divided/undivided)- large drawer with 2 inserts- 2 removable compartments with 16 hooks each for chains-mirror in the lid- elegant, robust carrying handle