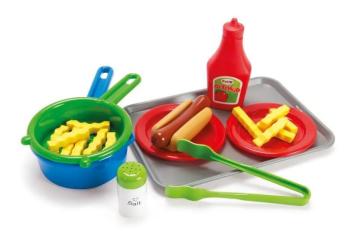

## Item no.: 374701 HOTDOG SET ON TRAY 22 PIECES

Item no.: 374701 shipping weight: 0.30 kg Manufacturer: dantoy

## Product Description

Everything is ready! A set with crockery and toy food. The child's balance is strengthened when it has to balance the tray, and the child's fine motor skills are also developed when preparing and serving the food.

Details- From 2 years- Hand washEncourages- Stimulates the imagination- Encourages fine motor skills- Strengthens social skills- Hand-eye coordination- Encourages balance-Encourages interaction- Strengthens self-confidence