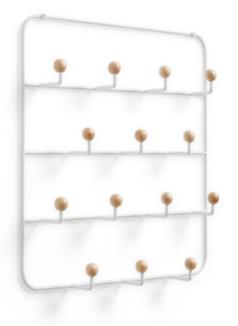

## Product Description

ESTIQUE multifunctional door wardrobe, white

Umbra Estique is a multifunctional metal door wardrobe in white with the dimensions 59.69 x 36.19 x 10.16 cm.

Due to the generous distribution of the hooks they can be used to their full potential. The 14 wooden ball hooks at the ends of the hooks protect sensitive objects from being torn or pulled too much. Umbra is an internationally operating design company known for original, modern, cool, functional and affordable products for home & living.

- Designer: Eugenie De Loynes
  Material: Steel Wire
  Weight: 800 g

- Colour: white
  Dimensions: 36 x 9 x 60 cm