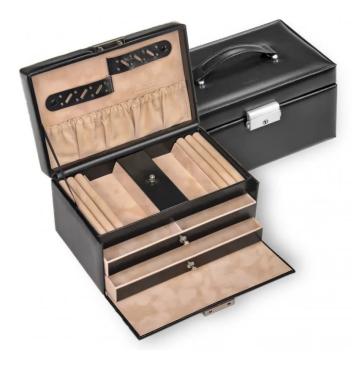

## Product Description

Jewellery case Eva New Classic, black (leather)

Italian chic and classical modernism characterize the style of the collection of New Classic by SACHER.

The production of our jewellery cases, watch boxes and cases requires highest craftsmanship. It takes many years until a box maker masters these skills. In our manufactory, we maintain this craft since 1846 and have developed it permanently. This knowledge is incorporated in the production, which takes place until today almost exclusively by hand. Features:

- with 2 ring cushions
- 2 spacious drawers, and 1 divided
  compartment with separate removable cover
- lockable
- 2 jewellery strips on the lidpocket with elastic band
- with elegant, sturdy carrying handle
  100% handmade in Germany
- Type of article: jewellery boxesColor: black
- Material: precious Italian leather
- Collection: New Classic
  Dimensions: 22 cm x 14 cm x 11,5 cm