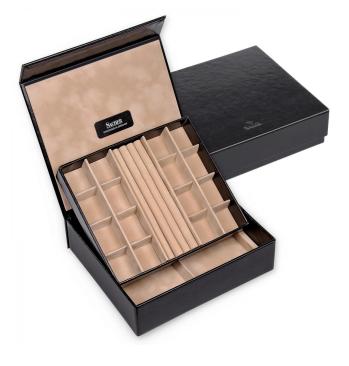

## Product Description

Our elegant jewellery box offers stylish storage for your valuable pieces of jewellery. It is ideal for storing your jewellery. The slim design makes it easy to store and is perfect for travelling. The soft inner padding protects your jewellery from scratches. A practical and beautiful accessory for jewellery lovers. Organise your collection in style now in this jewellery box from SACHER.Italian chic and classic modernity characterise the style of the New Classic collection from SACHER. Product details- Material: nappa look - imitation leather in a classy nappa look with a soft feel- Colour: black- Dimensions: 21.5 x 19 x 6 cmFeatures- Decorative jewellery box- With removable insert- Magnetic closure- 16 small compartments- 3 ring padding strips- Divided spacious compartment, inside- 100% handmade in Germany