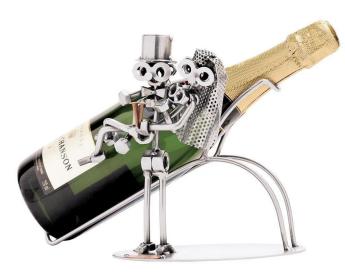

## Item no.: 374196 6028 - Figure - Bride and groom champagne

Item no.: 374196 shipping weight: 0.80 kg Manufacturer: Hinz & Kunst

## Product Description

Hinz und Kunst - Figurine "Bride and Groom Champagne"The original screw figures and metal figurines are lovingly handcrafted and make an ideal gift for anyone in love. This love screw figure is a special symbol of love and affection. The glasses that each screw figure wears are a common thread that runs through the entire repertoire of screw figures as a special trademark of the artist Günter Scholz. A great gift idea, whether for a birthday, as a token of love, for a name day, as a Christmas present, for a wedding, engagement or anniversary or simply as a thank you.

Detail- Material: Metal- Motif: Bride and groom champagne

Specifications

Scan this QR code to view the product All details, up-to-date prices and availability