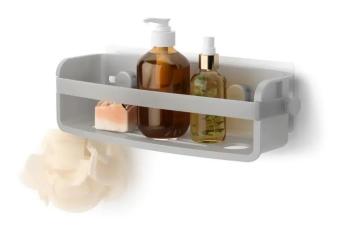

## Product Description

Flex is the ideal shower accessory for storing your daily shower utensils such as shampoo, conditioner, razors and loofah sponges. Easy to install and completely safe for your walls, the Flex adhesive shower tray has a removable, waterproof adhesive strip that can be attached to various surfaces such as tiles, plasterboard walls, concrete, etc. (does not work on porous surfaces) The Flex shower basket holds your upturned shampoo and shower gel bottles firmly in place until they are completely used up. The integrated drainage holes also keep the items on the caddy dry and clean. Flex adhesive shower tray measures 33 x 12 x 9 cm. Part of the Umbra Flex adhesive bathroom collection. ?? Made from holes also keep the items on the caddy dry and clean. Flex adhesive shower tray measures 33 x 12 x 9 cm. Part of the Umbra Flex adhesive bathroom collection. ?? Made from 85% recycled plastic.Non-damagingCompletely safe for your walls, as Flex contains a removable, waterproof adhesive strip that can be applied to various surfaces such as tiles, plasterboard walls, concrete, etc. (does not work on porous walls). (does not work on porous surfaces)Shower OrganiserDesigned to organise shower essentials, this shower caddy has space for shampoo, conditioner, shower gel and razors; the two side hooks are for hanging loofah sponges, flannels and moreRustproof & Easy to CleanThe Flex Adhesive Shower Caddy has integrated drainage holes that allow water to drain from the caddy to keep it clean and dry.Part of the Flex adhesive bathroom collectionPart of the Umbra Flex adhesive collection which includes a soap dish, toilet brush, corner shower shelf, shower shelf, toilet roll holder, shower squeegee, double shower hook and shower shelfOriginal designOur team of international designers bring thought, creativity and original design to everyday objects. Umbra products are made from high quality materials. Dimensions-Length: 33 cm- Width: 12 cm- Height: 9 cmMaterial- 85% RECYCLED ABS- 10% TPR- 3% PET- 2% POLYCARBONATE