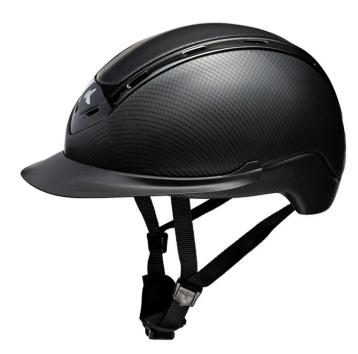

## Nomic M, black mesh

A riding helmet is more than a safety measure. As an integral component of your riding outfit, it is a part of your individual look – whether classic or casual. We use technical expertise and state-of-the-art materials to produce extraordinarily slim and lightweight riding helmets with especially elegant designs. When it comes to comfort, fit and interior fittings, we set new benchmarks in international equestrianism.

This riding helmet is equipped with maxSHELL(R) technology, K-Fit adjustment system and has 12 ventilation openings. It was tested according to VG1 01.040 2014-12.

- K-FIT: With the new K-FIT system, we have developed one of the most modern and lightest adaptation systems with integrated mono-LED. Thanks to both the reflector and the flashing LED, K-FIT combines visibility with precise, finely-gridded adjustment in both rotational directions and reliable locking in the selected position
- MAXSHELL(R): maxShell(R) process, which are produced exclusively in Germany. The maxShell(R) technology provides an increased elasticity of the bond between the helmets top shell and its down shell, which has a positive impact on the shock-absorbing properties.

- Colour: black mesh
  Size: M (52-58 cm)
  Weight: 430 g
  Tested according to VG1 01.040 2014-1

Specifications