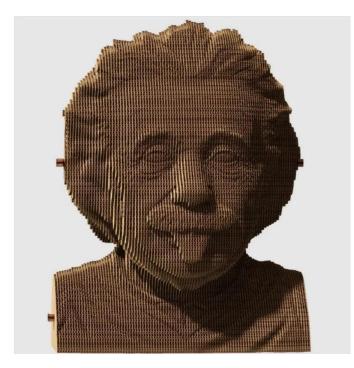

## Product Description

WHAT IS CARTONIC?Cartonic 3D puzzles are the easy and environmentally friendly way to create a real work of art from cardboard. It's a kit of pre-cut cardboard discs, as simple as 1-2-3. During the making process, you literally witness it being created layer by layer. When you're done, you can make your artwork even more unique by painting it or placing it in your home as is. But we should warn you that you might need a new one right after assembling it, because the process is kind of addictive.WHATIS SO CUTE?This physicist and inventor has proven that everything is relevant. The author of the elegant equation "e=mc2" and the quote "A person who has never made a mistake has never tried anything new". He once stuck his tongue out at the camera, and we still wear this photo on our T-shirts almost a century later. What other ideas were hidden in his head?Quantity:- 172 piecesComposite puzzle size:- 17.9x14.3x13.7 cm and 6.98x5.58x5.34 in