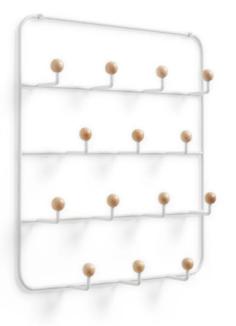

## Product Description

ESTIQUE multifunctional door wardrobe, white

Umbra Estique is a multifunctional metal door wardrobe in white with the dimensions 59.69 x 36.19 x 10.16 cm.

Due to the generous distribution of the hooks they can be used to their full potential. The 14 wooden ball hooks at the ends of the hooks protect sensitive objects from being torn or pulled too much. Umbra is an internationally operating design company known for original, modern, cool, functional and affordable products for home & living.

- Designer: Eugenie De Loynes
  Material: Steel Wire
  Weight: 800 g

- Colour: white
  Dimensions: 36 x 9 x 60 cm