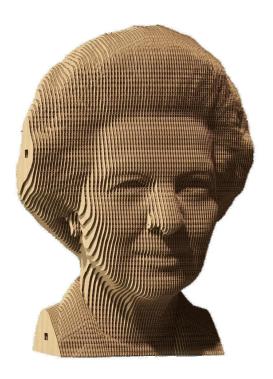

## **CARTMMTC - Margaret Thatcher**

## Product Description

WHAT IS CARTONIC? Cartonic 3D puzzles are the easy and eco way to create a genuine piece of cardboard art. It's a pre-cut kit of cardboard slices, as simple as 1-2-3. During creation, you will literally witness its formation layer by layer. Once you're done, you can make your artwork even more unique by painting it or enjoying it as is in your home decor. But we should warn that you might need a new one right after the assembly because the process is kind of addictive.WHAT'S SO CULT?The "Iron Lady" of politics, the first woman to hold the British prime minister office. She is believed to influence the decay of communism in Eastern Europe. Her vision of the free market in combination with the uncompromising government had let her hold the post for three terms. Dive deeper inside her head to understand Thatcherismbetter.Details quantity: 123 pcsAssembled puzzle size: 18x14,2x12,5 cm and 7,02x5,54x4,88 inHow much time it takes?From 30 to 60 minutes depending on the number of details and your willing to do it ASAP of to enjoy the process.