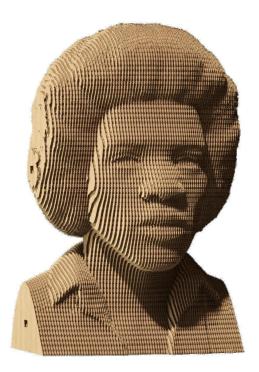

## **CARTMJMH - Jimi Hendrix**

## Product Description

WHAT IS CARTONIC? Cartonic 3D puzzles are the easy and eco way to create a genuine piece of cardboard art. It's a pre-cut kit of cardboard slices, as simple as 1-2-3. During creation, you will literally witness its formation layer by layer. Once you're done, you can make your artwork even more unique by painting it or enjoying it as is in your home decor. But we should warn that you might need a new one right after the assembly because the process is kind of addictive.WHAT'S SO CULT? Guitar virtuoso, who could have played his hits with hands, feet, or maybe even teeth. He pushed the limits of electric guitar techniques so far that was called a genius in life. Time magazine named him the coolest guitar performer of all time in 2009. He believed that "In order to change the world, you have to get your head together first." So let's get the head together? Details quantity: 168 pcsAssembled puzzle size: 18x12,3x11,3 cm and 7,02x4,8x4,41 inHow much time it takes? From 30 to 60 minutes depending on the number of details and your willing to do it ASAP of to enjoy the process.