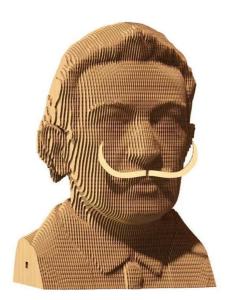

## **CARTMSDL - Salvador Dali**

## Product Description

Cartonic 3D puzzles are the easy and eco way to create a genuine piece of cardboard art. It's a pre-cut kit of cardboard slices, as simple as 1-2-3. During creation, you will literally witness its formation layer by layer. Once you're done, you can make your artwork even more unique by painting it or enjoying it as is in your home decor. But we should warn that you might need a new one right after the assembly because the process is kind of addictive.WHAT'S SO CULT?The Spanish king of surrealism of the 20th century. He was the one to create Chupa Chup's famous logo, the lobster telephone, and the melting down clock. As Dali said, he was creating arts that may cause an "overdose with satisfaction". His mustache alone became almost as famous as the owner. Will you dare to look inside the maestro's head?- Details quantity: 140 pcs- Assembled puzzle size: 18x14,5x12,1 cm and 7,02x5,66x4,72 in- How much time it takes? From 30 to 60 minutes depending on the number of details and your willing to do it ASAP of to enjoy the process.