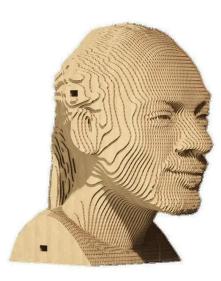

## Product Description

Cartonic 3D puzzles are the easy and eco way to create a genuine piece of cardboard art. It's a pre-cut kit of cardboard slices, as simple as 1-2-3. During creation, you will literally witness its formation layer by layer. Once you're done, you can make your artwork even more unique by painting it or enjoying it as is in your home decor. But we should warn that you might need a new one right after the assembly because the process is kind of addictive.WHAT'S SO CULT?The American rapper who created the g(angsta)-funk with his bro Dr.Dre. Albums and EPs by Snoop Dogg have already passed the 20 mln records mark in sales. He was once charged with murder and has been arrested for misbehavior and drug-related crimes. His relations with the police made it to tabloids as many times as his hits got to the charts. Gonna find a new mixtape inside his head.- Details quantity: 116 pcs-Assembled puzzle size: 17,5x15,9x9,4 cm and 6,83x6,2x3,67 in- How much time it takes? From 30 to 60 minutes depending on the number of details and your willing to do it ASAP of to enjoy the proccess.