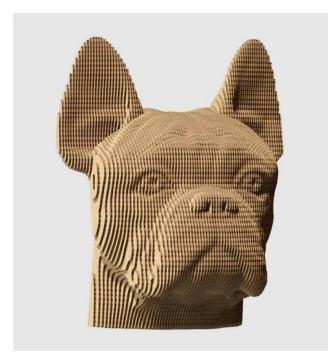

## Product Description

Cartonic 3D puzzles are the easy and environmentally friendly way to create a real work of art out of cardboard. It's a pre-cut set of cardboard discs, as simple as 1-2-3. During the making process, you can literally see it being created layer by layer. When you're done, you can make your artwork even more unique by painting it or placing it in your home as is. But we should warn you that you might need a new one as soon as you've assembled it, because the process is kind of addictive. WHAT IS SO CULT?A distinguished British gentleman. He may look like a cute goofball, but he's a real trooper on the inside. The anti-stress hounds, the buddies of Ozzy Ozborne and Brad Pitt. If you've ever thought of getting one of these boys, we recommend you start with a non-snarking trial version. e.g. a cardboard head. Details- Quantity: 131 pieces- Size of the assembled puzzle: 15.5x15.2x12.4 cm and 6.05x5.93x4.84 in- How much time does it take? Between 30 and 60 minutes, depending on the number of pieces and your willingness to put the puzzle together as quickly as possible to enjoy the process.