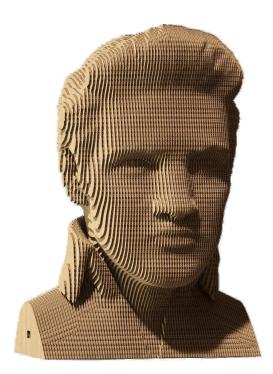

## **CARTMELV - Elvis Presley**

## Product Description

WHAT IS CARTONIC?Cartonic 3D puzzles are the easy and eco way to create a genuine piece of cardboard art. It's a pre-cut kit of cardboard slices, as simple as 1-2-3. During creation, you will literally witness its formation layer by layer. Once you're done, you can make your artwork even more unique by painting it or enjoying it as is in your home decor. But we should warn that you might need a new one right after the assembly because the process is kind of addictive.WHAT'S SO CULT?The King of rock'n'roll and the American style itself in the '50s. He broke down the ethnic stereotypes of rock and roll, while his records were selling millions of copies. The world still can't believe he's dead, but the fact is he keeps on gaining money even being gone: in 2000 his songs made \$35 mln. Love him tender, and discover what's inside his head.Details quantity: 133 pcsAssembled puzzle size: 18x13,4x12,1 cm and 7,02x5,23x4,72 inHow much time it takes?From 30 to 60 minutes depending on the number of details and your willing to do it ASAP of to enjoy the process.