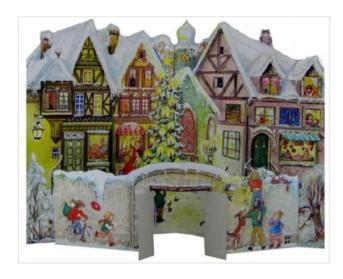

## 555 - Advent Calendar - City with a Wall

## Product Description

Advent Calendar - City with a Wall

Behind the gates of the city wall there is a lively atmosphere. A large Christmas tree adorns the snow-covered little town. In front of the shop windows, the children rave about the toys on display, which are probably also on their wish lists. A source of light behind the "City with Wall" calendar illuminates the 24 doors. Christmas accents are set by the silver glimmer.