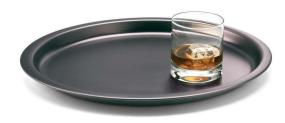

## 110009 - Collini tray

## Product Description

EVERYTHING AT HAND AT A GLANCEA good drink always needs the right service. Elegantly and stylishly presented by the tray from the COLLINI bar series, which impresses with its simple design and trendy colour scheme. Stainless steel with an elegant layer of lacquer - framed by a high rim that easily transports the crystal glass tumblers from A to B and C and D. The perfectly matching ice bucket (with tongs) from the COLLINI range is also waiting impatiently to be marvelled at.- Material: lacquered stainless steel- Weight: 820 g - Length: 42 cm - Width: 42 cm - Height: 3 cm