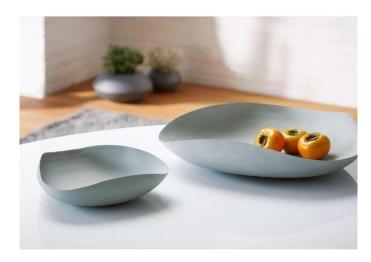

## Product Description

FORGED BLANK STEELOrganic design in its purest form comes to the table. The exceptionally lively shape of the LEAF bowls is accompanied by a rarely seen lightness that is ideal for quick access to fruit. In stark contrast to this is the concrete look, which introduces an architectural component - a sculpture, a decorative element that, in case of doubt, can also be functionless without staffage. Small anti-slip pads underneath prevent accidents. We don't want tears to flow at the end ...- Material: powder-coated steel- Weight: 1.00 kg- Length: 29 cm- Width: 28 cm- Height: 7 cm