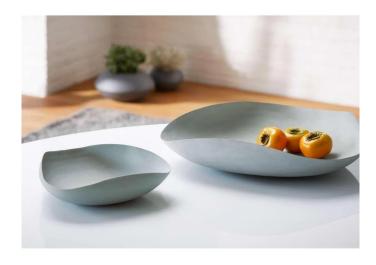

## 219036 - Leaf bowl, reed-coloured M

## Product Description

FORGED BLANK STEELOrganic design in its purest form comes to the table. The exceptionally lively shape of the LEAF bowls is accompanied by a rarely seen lightness that is ideal for quick access to fruit. In stark contrast to this is the concrete look, which introduces an architectural component - a sculpture, a decorative element that, in case of doubt, can also be functionless without staffage. Small anti-slip pads underneath prevent accidents. We don't want any tears to flow at the end ...- Material: powder-coated steel- Weight: 1.45 kg- Length: 36 cm- Width: 34 cm- Height: 9 cm