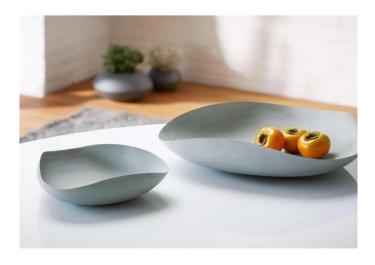

## 219037 - Leaf bowl, reed-coloured L

## Product Description

FORGED BLANK STEELOrganic design in its purest form comes to the table. The exceptionally lively shape of the LEAF bowls is accompanied by a rarely seen lightness that is ideal for quick access to fruit. In stark contrast to this is the concrete look, which introduces an architectural component - a sculpture, a decorative element that, in case of doubt, can also be functionless without staffage. Small anti-slip pads underneath prevent accidents. We don't want tears to flow at the end ...- Material: powder-coated steel- Weight: 2.50 kg- Length: 47 cm- Width: 46 cm- Height: 11 cm