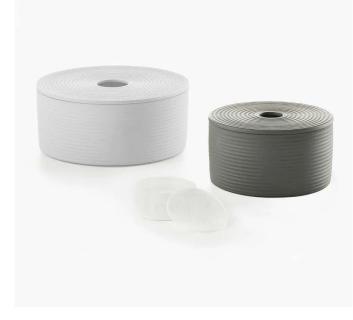

## Product Description

THE LIM FAMILY IS GROWINGThe refined surface of LIM suggests perfect pottery craftsmanship to the uninitiated, but is made of powder-coated aluminium. A fact that has a maximally positive effect on the robustness of the jars. And yet handmade - Scandinavian minimalist design for eternity - the containers are just as suitable for storing jewellery, keys and make-up utensils as they are for sweets or biscuits. Instead of a lid knob, a simple opening has been incorporated and the cover can be removed in a flash with just one finger.- Material: powder-coated aluminium- Weight: 600 g - Length: 13 cm - Width: 13 cm - Height: 7 cm